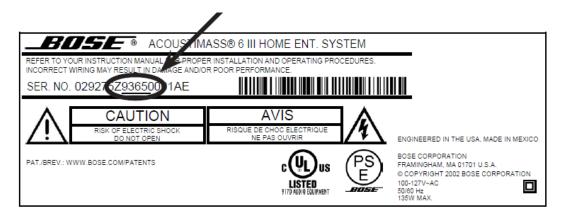

Appendix

Name of home theatre systems on the product label next to the Bose logo.

The product date codes are shown by the 8<sup>th</sup> to 11<sup>th</sup> digits of the serial number. The serial number is on the product label under "SER. NO".