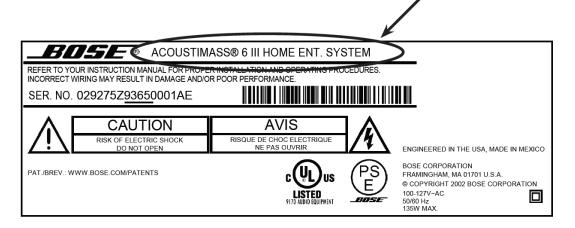

Appendix

Name of home theatre systems on the product label next to the Bose logo.

The product date codes are shown by the 8<sup>th</sup> to 11<sup>th</sup> digits of the serial number. The serial number is on the product label under "SER. NO".